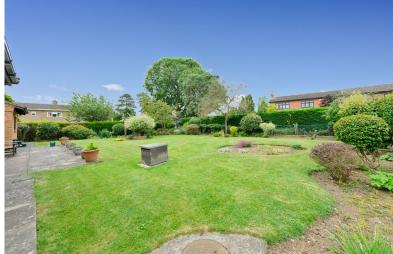

Externally, the property offers a driveway to the front giving off-road parking and leading to the integral double garage. Gated side access leads to the rear South-facing garden, offering a large area of lawn and mature hedging maintaining the privacy.