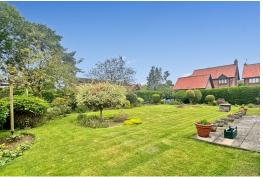

Externally, the property offers a driveway to the front giving off-road parking and leading to the integral double garage. Gated side access leads to the rear South-facing garden, offering a large area of lawn and mature hedging maintaining the privacy.