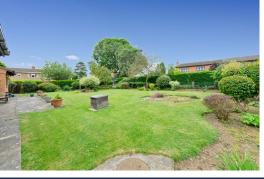

Externally, the property offers a driveway to the front giving off-road parking and leading to the integral double garage. Gated side access leads to the rear South-facing garden, offering a large area of lawn and mature hedging maintaining the privacy.