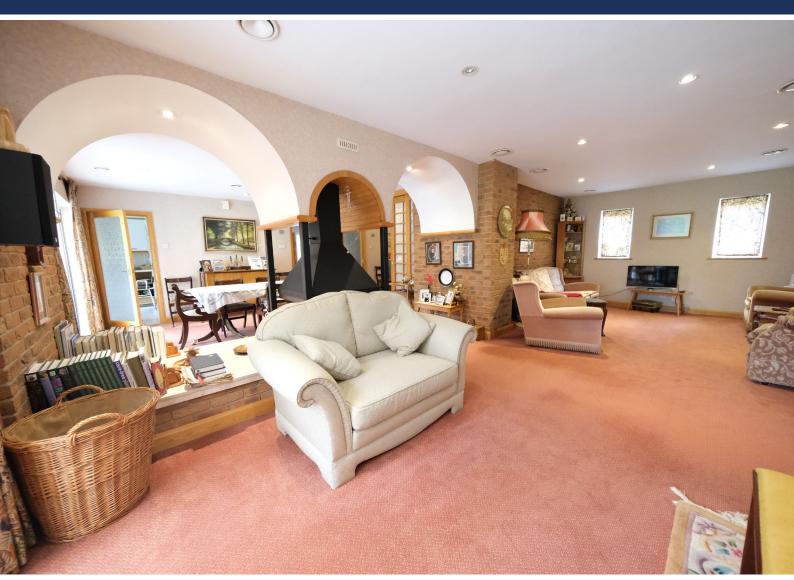

The well-appointed accommodation comprises an entrance porch opening into an entrance hall with cloakroom and integral access to the double garage, through to a formal reception hall with feature vaulted ceiling, opening through to a large open plan living space with dining area, central fireplace and living room, breakfast kitchen and large conservatory enjoying views of the garden. A rear hallway gives access to two double bedrooms and main bathroom. The first floor offers a galleried landing, giving access to a further double bedroom, and fourth smaller bedroom / study.