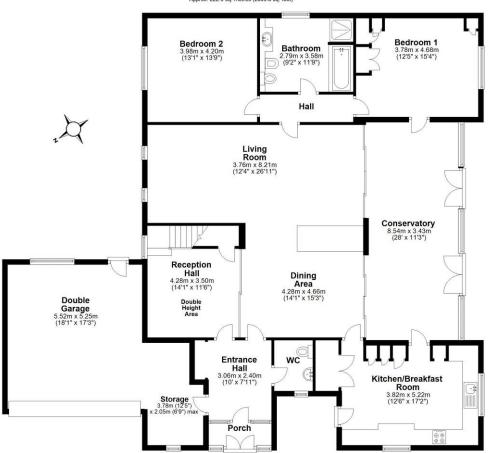

The well-appointed accommodation comprises an entrance porch opening into an entrance hall with cloakroom and integral access to the double garage, through to a formal reception hall with feature vaulted ceiling, opening through to a large open plan living space with dining area, central fireplace and living room, breakfast kitchen and large conservatory enjoying views of the garden. A rear hallway gives access to two double bedrooms and main bathroom. The first floor offers a galleried landing, giving access to a further double bedroom, and fourth smaller bedroom / study.

Externally, the property offers a driveway to the front giving off-road parking and leading to the integral double garage. Gated side access leads to the rear South-facing garden, offering a large area of lawn and mature hedging maintaining the privacy.

For more information, please contact a member of the team. For enquiries outside of normal office hours: outofhours@mooresestateagents.com

**Ground Floor** 

Total area: approx. 275.6 sq. metres (2966.4 sq. feet)

This floor plan is not to scale. They are for guidance only and accuracy is not guaranteed. Plan was produced by ADR Energy Assessors Plan produced using PlanUp.

Moores Property Hub 01572 757979 | Uppingham 01572 821935 | Stamford 01780 484555 | Melton 01664 491610 Peterborough Meet & Greet 01733 788888 | Grantham Meet & Greet 01476 855618 | A1 Meet & Greet Stoke Rochford