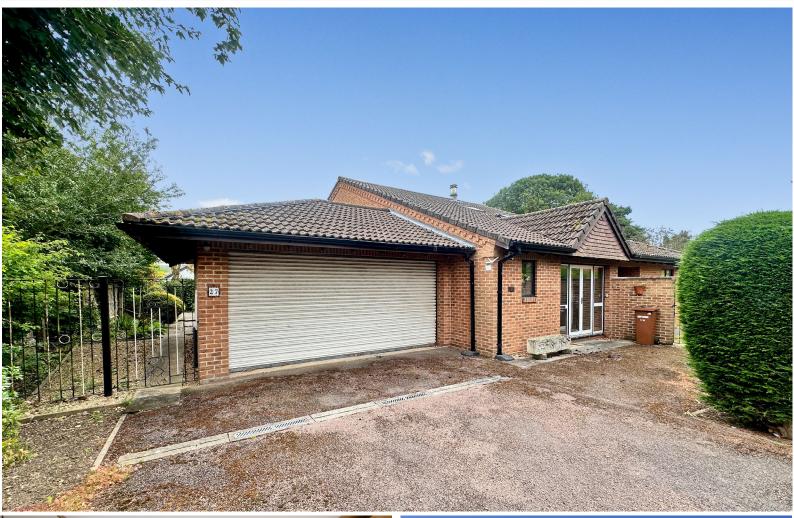

## Home Pastures, Hose, LE14 4JB

A detached dormer bungalow home, positioned on a spacious plot with private gardens and double garaging. The property is idyllically offered to the market with NO CHAIN.

Externally, the property offers a driveway to the front giving off-road parking and leading to the integral double garage. Gated side access leads to the rear South-facing garden, offering a large area of lawn and mature hedging maintaining the privacy.