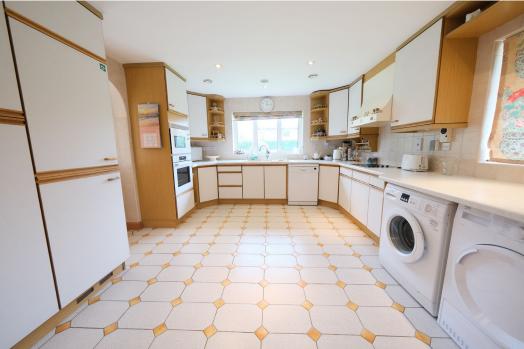

The well-appointed accommodation comprises an entrance porch opening into an entrance hall with cloakroom and integral access to the double garage, through to a formal reception hall with feature vaulted ceiling, opening through to a large open plan living space with dining area, central fireplace and living room, breakfast kitchen and large conservatory enjoying views of the garden. A rear hallway gives access to two double bedrooms and main bathroom. The first floor offers a galleried landing, giving access to a further double bedroom, and fourth smaller bedroom / study.