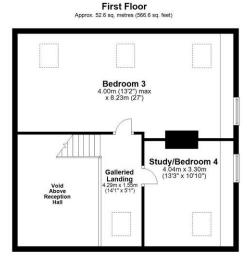

The well-appointed accommodation comprises an entrance porch opening into an entrance hall with cloakroom and integral access to the double garage, through to a formal reception hall with feature vaulted ceiling, opening through to a large open plan living space with dining area, central fireplace and living room, breakfast kitchen and large conservatory enjoying views of the garden. A rear hallway gives access to two double bedrooms and main bathroom. The first floor offers a galleried landing, giving access to a further double bedroom, and fourth smaller bedroom / study.

This floor plan is not to scale. They are for guidance only and accuracy is not guaranteed. Plan was produced by ADR Energy Assessors Plan produced using PlanUp.

Moores Property Hub 01572 757979 | Uppingham 01572 821935 | Stamford 01780 484555 | Melton 01664 491610 Peterborough Meet & Greet 01733 788888 | Grantham Meet & Greet 01476 855618 | A1 Meet & Greet Stoke Rochford