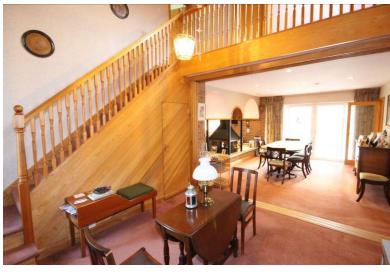

The well-appointed accommodation comprises an entrance porch opening into an entrance hall with cloakroom and integral access to the double garage, through to a formal reception hall with feature vaulted ceiling, opening through to a large open plan living space with dining area, central fireplace and living room, breakfast kitchen and large conservatory enjoying views of the garden. A rear hallway gives access to two double bedrooms and main bathroom. The first floor offers a galleried landing, giving access to a further double bedroom, and fourth smaller bedroom / study.