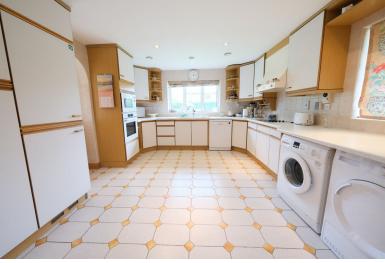

The well-appointed accommodation comprises an entrance porch opening into an entrance hall with cloakroom and integral access to the double garage, through to a formal reception hall with feature vaulted ceiling, opening through to a large open plan living space with dining area, central fireplace and living room, breakfast kitchen and large conservatory enjoying views of the garden. A rear hallway gives access to two double bedrooms and main bathroom. The first floor offers a galleried landing, giving access to a further double bedroom, and fourth smaller bedroom / study.