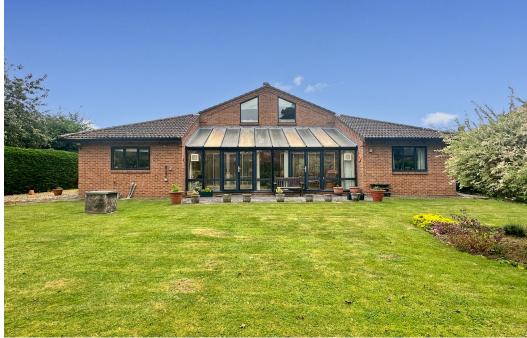

## Home Pastures, Hose, LE14 4JB

A detached dormer bungalow home, positioned on a spacious plot with private gardens and double garaging. The property is idyllically offered to the market with NO CHAIN.

Externally, the property offers a driveway to the front giving off-road parking and leading to the integral double garage. Gated side access leads to the rear South-facing garden, offering a large area of lawn and mature hedging maintaining the privacy.